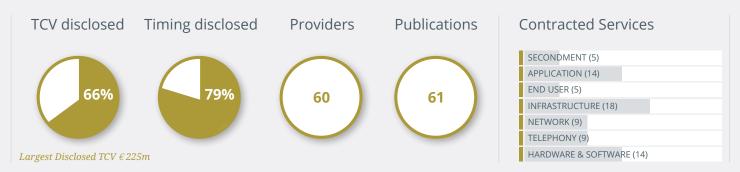

## We indentified and registered 58 transactions in Q2

During Q2 we identified and registered 58 transactions, 12 of which took place in the private sector. In 66% of the cases the TCV (Total Contract Value) was disclosed with values between € 1m and € 225m. The transaction with the largest disclosed contract value (€ 225m€) was the 4 year ICT professionals secondment tender for EDSN (Energie Data Services Netherlands) awarded to Staffing Managed Services.