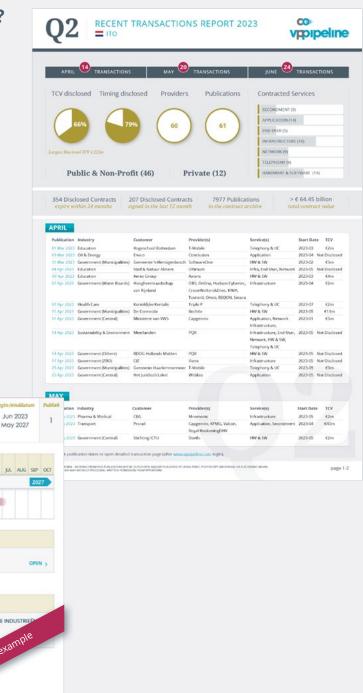

## **RECENT TRANSACTIONS REPORT 2023**

354 Disclosed Contracts expire within 24 months

207 Disclosed Contracts signed in the last 12 month

7977 Publications *in the contract archive* 

> € 64.45 billion total contract value

## We indentified and registered 58 transactions in Q2

During Q2 we identified and registered 58 transactions, 12 of which took place in the private sector. In 66% of the cases the TCV (Total Contract Value) was disclosed with values between € 1m and € 225m. The transaction with the largest disclosed contract value (€ 225m€) was the 4 year ICT professionals secondment tender for EDSN (Energie Data Services Netherlands) awarded to Staffing Managed Services.