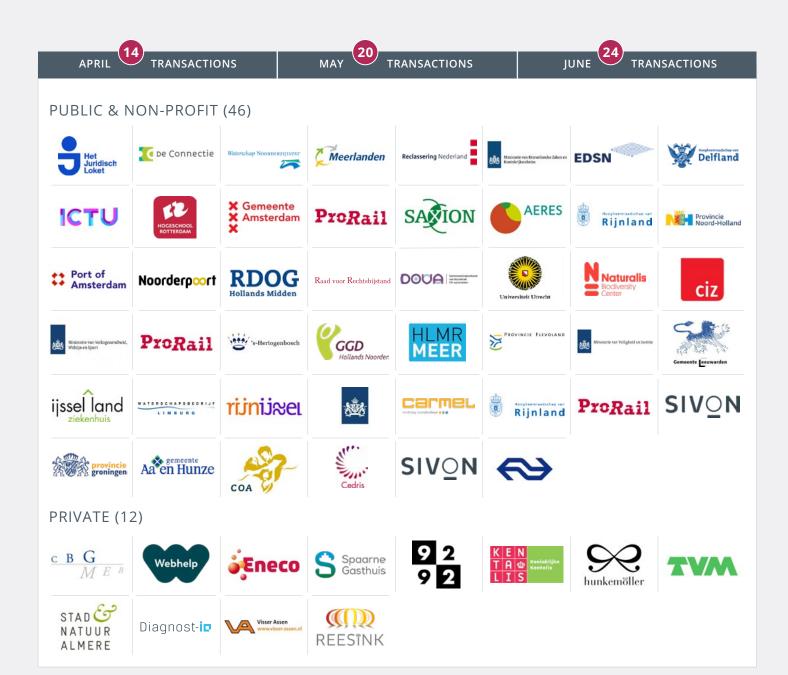

## We indentified and registered 58 transactions in Q2

During Q2 we identified and registered 58 transactions, 12 of which took place in the private sector. In 66% of the cases the TCV (Total Contract Value) was disclosed with values between € 1m and € 225m. The transaction with the largest disclosed contract value (€ 225m€) was the 4 year ICT professionals secondment tender for EDSN (Energie Data Services Netherlands) awarded to Staffing Managed Services.