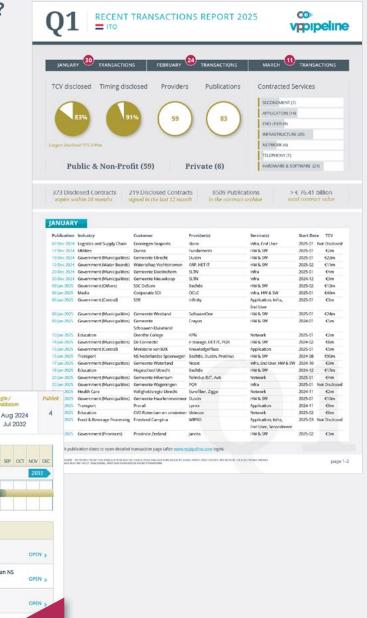

373 Disclosed Contracts expire within 24 months

219 Disclosed Contracts signed in the last 12 month

8509 Publications in the contract archive

> € 76.41 billion total contract value

## We identified and registered 65 transactions in Q1

During Q1, we identified and registered 65 transactions, 6 of which occurred in the private sector. The Total Contract Value (TCV) was disclosed in 73% of the cases, ranging from €1 million to €90 million. The transaction with the highest disclosed contract value (€90 million) was the 8-year (4+1+1+1+1) standard IT hardware tender for Dutch Railways (NS), awarded to Bechtle, Dustin, and Protinus.

## PUBLIC & NON-PROFIT (59)

**VPPerform®** page 1-2