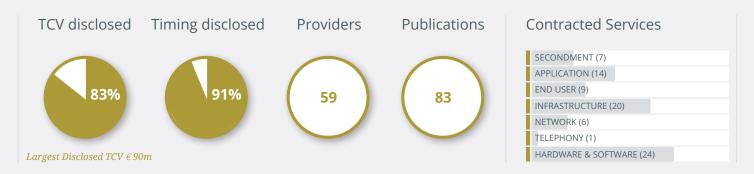

## We identified and registered 65 transactions in Q1

During Q1, we identified and registered 65 transactions, 6 of which occurred in the private sector. The Total Contract Value (TCV) was disclosed in 73% of the cases, ranging from €1 million to €90 million. The transaction with the highest disclosed contract value (€90 million) was the 8-year (4+1+1+1+1) standard IT hardware tender for Dutch Railways (NS), awarded to Bechtle, Dustin, and Protinus.